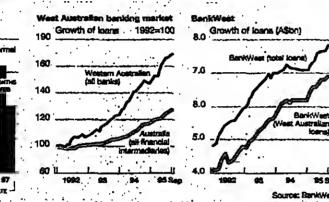

at a BankWest taskforce will head off to Edinburgh later this month. Expansion within Australia

is important to BankWest. It commands a leading 24.1 per cent share of the Western Australian lending market, as well as 23.7 per cent of the state's deposits. But Western Australia is likely to become a tough battleground as new non-bank institutions - like the big insurers - muscle into the banks' traditional territory, and some of the large east coast institutions look for new lending opportunities out west. Already, BankWest's main local rival - Challenge Bank has been snapped up by the

opportunities, but downplays A look at the books... BankWest's likely role in big loan syndications. "I don't pre-tend we'll ever be bankers to West Australian banking market BHP (Australia's largest com-



the main short-term focus will be on using Bank of Scotland's expertise in direct banking to help BankWest move inter-

to push down its costs, oonhranch banking is probably the best hopa. "I think part of basic business. Bank of Scotland's achieve-

prodoct is delivered ontside the branch network," he says. Executives from both institutions point to the similarities between BankWest, beavily focused on one state, and Bank of Scotland which, until recently, drew the bulk of its business from Scotland. Now, oo the back of targeted, nonbranch expansion, that figure is less than one-half.

ment in terms of their lower

cost ratio is that much of their

ut whether this exercise can be replicated in the Australian context, even with the UK institution's belp, remains unclear. After all. Austr